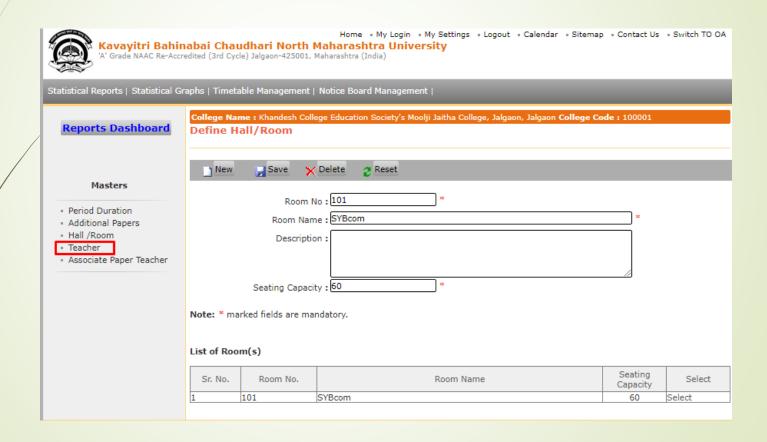

# To Define Room Hall Details click on Hall/Room Link, Enter Details and click on save

| Statistical Reports   Statistical Gr               | aphs   Timetable M                | anagement   Notice Bo | oard Management                 |                                       |                     |               |
|----------------------------------------------------|-----------------------------------|-----------------------|---------------------------------|---------------------------------------|---------------------|---------------|
| Reports Dashboard                                  | College Name : K<br>Define Hall/F |                       | cion Society's Moolji Jaitha Co | ollege, Jalgaon, Jalgaon <b>Col</b> l | lege Code : 100001  |               |
| Masters                                            | New 📙                             | Save X Delete         | 2 Reset                         |                                       |                     |               |
| 0.110.11                                           |                                   | Room No: 101          | *                               |                                       |                     |               |
| Period Duration     Additional Papers              |                                   | Room Name : SYBco     | m                               |                                       | *                   |               |
| Hall /Room     Teacher     Associate Paper Teacher |                                   | Description :         |                                 |                                       |                     |               |
|                                                    | Se                                | ating Capacity : 60   | *                               |                                       |                     |               |
|                                                    | Note: * marked f                  | elds are mandatory.   |                                 |                                       |                     |               |
| Define Hall/Room                                   |                                   |                       |                                 |                                       |                     |               |
| New 🚂 Save                                         | ➤ Delete                          | 2 Reset               |                                 |                                       |                     |               |
|                                                    | om No :                           |                       |                                 | Infor                                 | mation Saved        | Successfully. |
|                                                    | Name:                             |                       |                                 |                                       | *                   |               |
|                                                    | cription:                         |                       |                                 |                                       |                     |               |
| Seating Co                                         | apacity:                          |                       | *                               |                                       |                     |               |
| Note: * marked fields an                           | e mandatory.                      |                       |                                 |                                       |                     |               |
| List of Room(s)                                    |                                   |                       |                                 |                                       |                     |               |
| Sr. No. Room No                                    | o                                 |                       | Room Name                       |                                       | Seating<br>Capacity | Select        |
| 1 101                                              | SYBcom                            |                       |                                 |                                       | 60                  | Select        |

## To Add Teachers Details, Click on Teacher Link