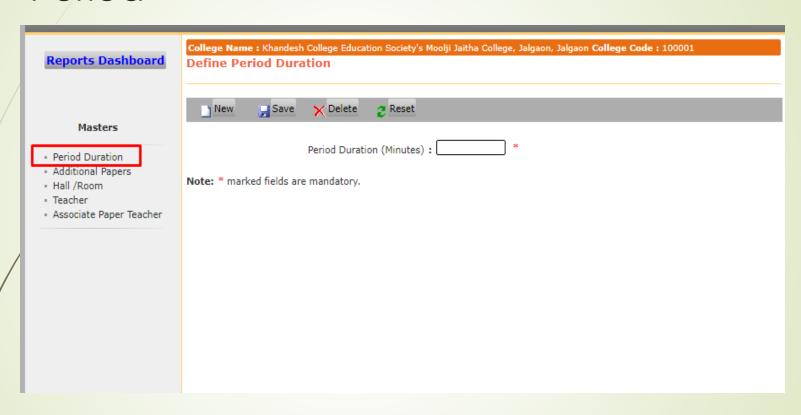

### Click on Period Duration to define Period

### Enter Duration in minutes and click on save button

Masters

 Hall /Room Teacher