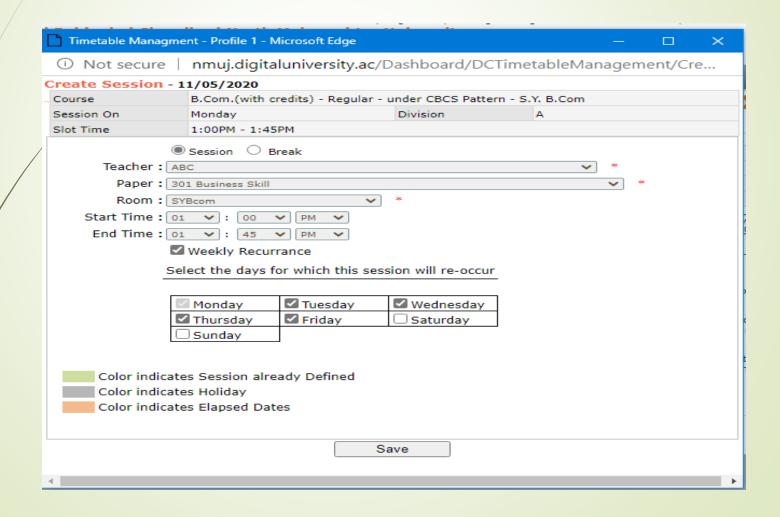

## Fill all, teacher, paper, room details and click on save button

Timetable will be saved as below, Repeat this step to all papers of respective course part term.

| College Name: Khandesh College Education Society's Moolji Jaitha College, Jalgaon, Jalgaon College Code: 100001 Create Time Table - 11/05/2020 - 17/05/2020                                                                                                                                                                                                                                                                                                                                                                                                                                                                                                                                                                                                                                 |                   |      |                                        |                                        |                                        |                      |      |                        |                      |  |
|---------------------------------------------------------------------------------------------------------------------------------------------------------------------------------------------------------------------------------------------------------------------------------------------------------------------------------------------------------------------------------------------------------------------------------------------------------------------------------------------------------------------------------------------------------------------------------------------------------------------------------------------------------------------------------------------------------------------------------------------------------------------------------------------|-------------------|------|----------------------------------------|----------------------------------------|----------------------------------------|----------------------|------|------------------------|----------------------|--|
|                                                                                                                                                                                                                                                                                                                                                                                                                                                                                                                                                                                                                                                                                                                                                                                             |                   |      |                                        |                                        |                                        |                      |      |                        |                      |  |
| Course B.Com.(with credits) - Regular - under CBCS Pattern - S.Y. B.Com                                                                                                                                                                                                                                                                                                                                                                                                                                                                                                                                                                                                                                                                                                                     |                   |      |                                        |                                        |                                        |                      |      |                        |                      |  |
| Acadamic Yea                                                                                                                                                                                                                                                                                                                                                                                                                                                                                                                                                                                                                                                                                                                                                                                | г                 |      |                                        |                                        | Session Start Time 1:00                |                      | 1:00 | ) PM                   |                      |  |
| Duration                                                                                                                                                                                                                                                                                                                                                                                                                                                                                                                                                                                                                                                                                                                                                                                    |                   | 45 m | in                                     |                                        | No of Session 1                        |                      | 1    |                        |                      |  |
| Gap within Se                                                                                                                                                                                                                                                                                                                                                                                                                                                                                                                                                                                                                                                                                                                                                                               | ssion             | 45 m | in                                     |                                        | Division                               |                      | Α    |                        |                      |  |
| Slot Time                                                                                                                                                                                                                                                                                                                                                                                                                                                                                                                                                                                                                                                                                                                                                                                   | Monda<br>11/05/20 |      | Tuesday<br>12/05/2020                  | Wednesday<br>13/05/2020                | Thursday<br>14/05/2020                 | Friday<br>15/05/2020 |      | Saturday<br>16/05/2020 | Sunday<br>17/05/2020 |  |
| 1:00PM - 301 Busin<br>1:45PM Skill<br>Edit   Ren                                                                                                                                                                                                                                                                                                                                                                                                                                                                                                                                                                                                                                                                                                                                            |                   |      | 301 Business<br>Skill<br>Edit   Remove | 301 Business<br>Skill<br>Edit   Remove | 301 Business<br>Skill<br>Edit   Remove | OKIII                |      | No Lecture<br>Remove   | No Lecture<br>Remove |  |
| Note  1. Elapsed date's time table cannot be modified.  2. You will have to once again finalize the time table if you Add / Edit / Remove any session or break from already finalized time tables.  3. Color indicates that holiday for the highlighted day has been defined after this time table was created. In order to mark the highlighted day as holiday for this time table click on 'Set Holiday' link. The sessions that are already defined will be automatically deleted.  4. Color indicates that holiday for the highlighted day has been cancelled after this time table was created. In order to cancel holiday for the highlighted day for this time table click on 'Cancel Holiday' Link. The sessions can be defined once the holiday is cancelled.  Finalize Time Table |                   |      |                                        |                                        |                                        |                      |      |                        |                      |  |