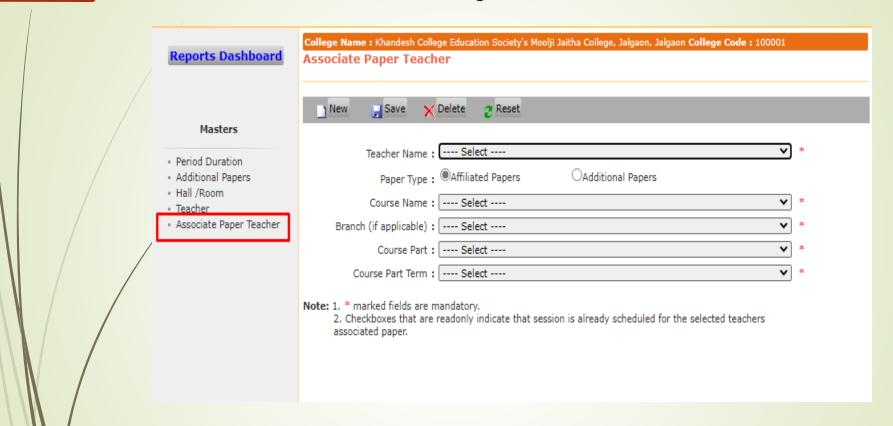

### Associate Subject to teachers

## Select Teacher and course details, paper list will be displayed below

Select the paper and click on Save button