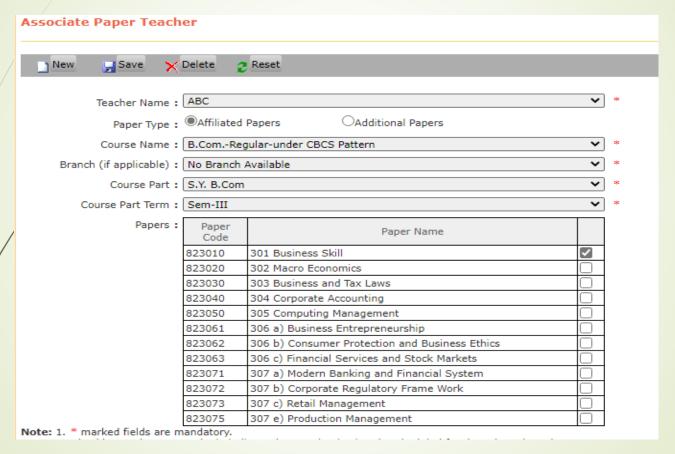

### Associate Subject to teachers

## Select Teacher and course details, paper list will be displayed below

Select the paper and click on Save button