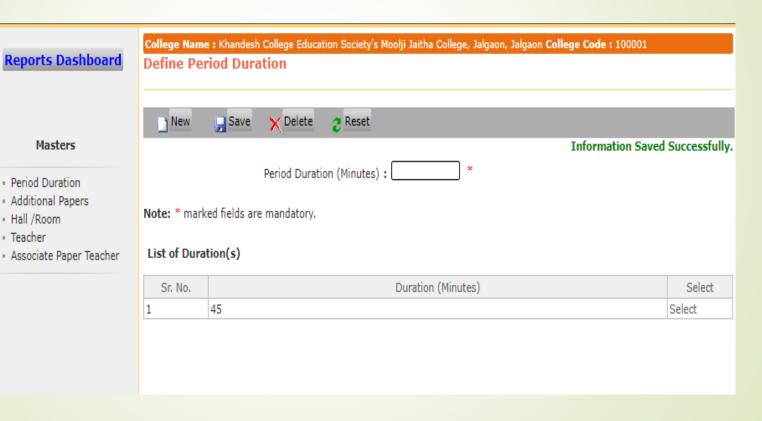

### Enter Duration in minutes and click on save button

Masters

 Hall /Room Teacher