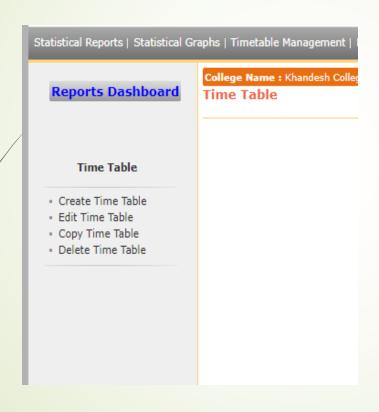

### Time table link are following links

- Create Timetable
- Edit Timetable
- Copy Timetable
- Delete Timetable